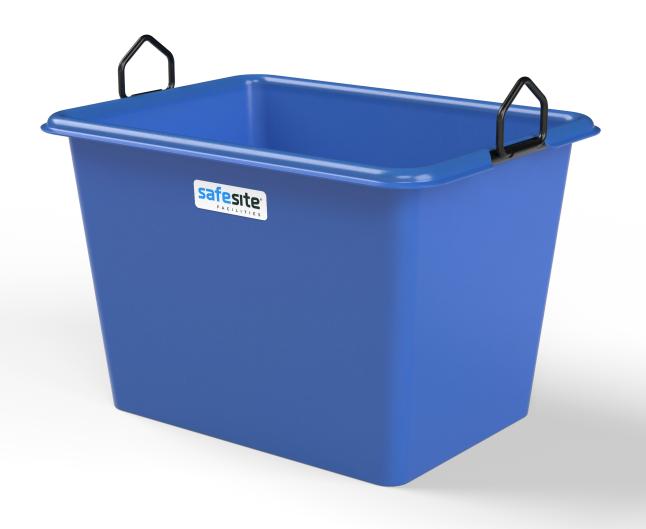

### 333 Litre Crane Lift Mortar Tub

# The Ideal mortar tub solution for large-scale construction or building site projects requiring a continuous mortar supply.

Manufactured in the UK, this mortar tub is crafted from high quality MDPE and features a reinforced steel rim frame with folding handles, ensuring safe and secure crane lifting for transporting mortar, cement, or concrete on construction sites. With a capacity of up to 333 litres and a weight limit of 800kg, it's perfectly suited for large-scale construction projects, specifically designed for crane lifting.

**Steel Foldable Handles** 

Reinforced steel rim for secure and safe crane lifting