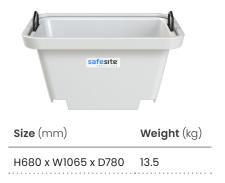

# **Mortar Tub Options**

SAS260020 - 250 Litre Universal **Crane LiftMortar Tub** 

SAS260025 - 300 Litre Universal **Crane Lift Mortar Tub** 

**SAS260030 - 250 Litre Level** Fill Crane Lift Mortar Tub

**SAS260035 - 250 Litre Euro Crane Lift Mortar Tub** 