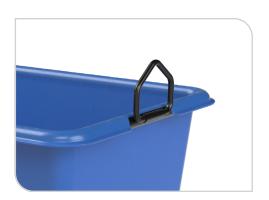

**Steel Foldable Handles** 

Reinforced steel rim for secure and safe crane lifting