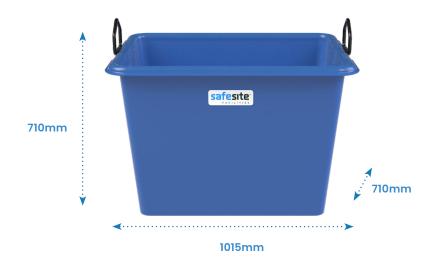

#### 333 Litre Crane Lift Mortar Tub Specfication

| Description                            | Size (mm)           | Weight (kg) | Weight<br>Filled (kg) |
|----------------------------------------|---------------------|-------------|-----------------------|
| SAS260040 - 333L Crane Lift Mortar Tub | H710 x W1015 x D710 | 25          | 800                   |

| Size (mm)           | Weight (kg) |  |  |
|---------------------|-------------|--|--|
| H710 x W1015 x D710 | 25          |  |  |
|                     |             |  |  |

SAS260045-500 Litre Large Crane 6 **Lift Mortar Tub**